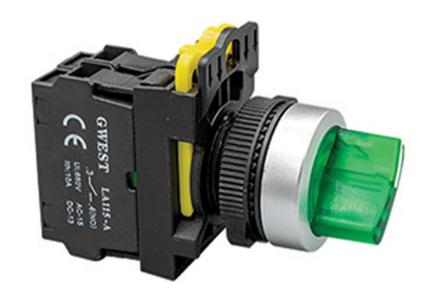

#### **DESCRIPTION**

The main body of push buttons adopts zinc alloy and high-grade anti-flame plastic. It is necessary to press directly on the operator surface. It has a structure that prevents accidental pressing. The button and the button ring are at the same height.

#### **FEATURES**

It has a chrome metal protective frame.

Three or five contact blocks can be mounted in a row.

High electrical values.

Easy assembly without requiring any equipment.